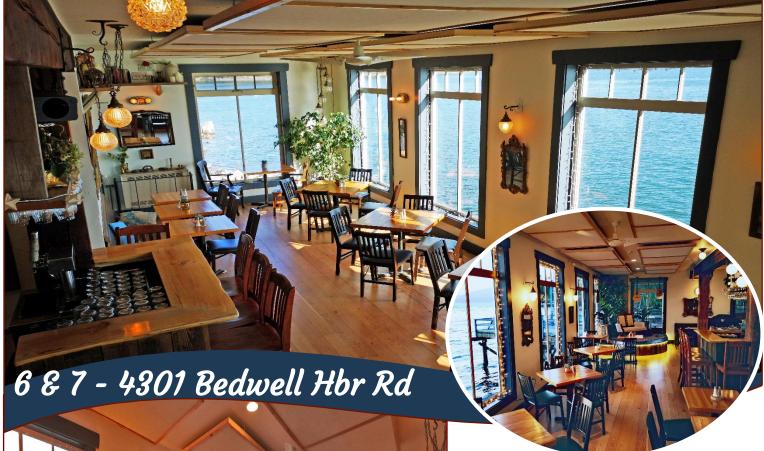

### Hope Bay Waterfront Restaurant!

Own a Waterfront Restaurant on Pender Island! Awesome opportunity to own & operate a gorgeous, recently renovated, 50 seat restaurant that sits right on top of the ocean at Hope Bay, adjacent to the Govt Dock. Food One Primary License includes Liquor License for outside patio spaces, which adds another 48 seats. Suite 6 & 7 has approximately 1417 sq ft interior space, plus an additional 1020 sq ft front courtyard, as well as a private 12 seat oceanfront patio. License & Leases are transferable, pending approval of Liquor Board & Landlord. Over \$60,000 in recent Tenant improvements. Full information package available on request to qualified buyers. A one-of-a-kind opportunity, in one of the most beautiful locations on Pender Island, where Commercial Space is extremely limited. Available for immediate possession, so you can capitalize on the high season market this year. "THIS IS A BUSINESS ASSET SALE ONLY"

Open Plan Kitchen with Separate Prep Room
Spectacular Ocean Views
Licensed Outdoor Patio Overlooking the Ocean - 12 Seats
Licensed 1020 sq ft Front Courtyard - 36 Seats
Licensed 1417 sq ft Inside Space - 50 seats
Approximately \$60,000 in recent leasehold improvements
Lease: 4 years remaining + 5 year option to renew
\*Lease is transferrable, subject to approval of the Landlord