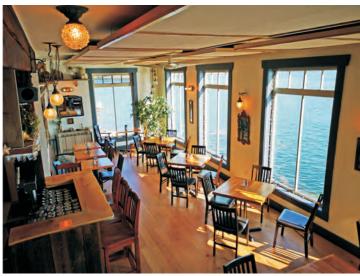

### Hope Bay Waterfront Restaurant!

Own a Waterfront Restaurant on Pender Island! Awesome opportunity to own & operate a gorgeous, recently renovated, 50 seat restaurant that sits right on top of the ocean at Hope Bay, adjacent to the Govt Dock. Food One Primary License includes Liquor License for outside patio spaces, which adds another 48 seats. Suite 6 & 7 has approximately 1417 sq ft interior space, plus an additional 1020 sq ft front courtyard, as well as a private 12 seat oceanfront patio. License & Leases are transferable, pending approval of Liquor Board & Landlord. Over \$60,000 in recent Tenant improvements. Full information package available on request to qualified buyers. A one-of-a-kind opportunity, in one of the most beautiful locations on Pender Island, where Commercial Space is extremely limited. Available for immediate possession, so you can capitalize on the high season market this year. "THIS IS A BUSINESS ASSET SALE ONLY"

# Property Details

**Location:** Hope Bay, Pender Island, BC

Space: Suites 6 & 7

**Fin SqFt:** 1,417

**Unfin SqFt:** 1,020

Courtyard

Seating:

Restaurant: 50 Courtyard: 48 Patio: 12 Wheelchair access

Open Plan Kitchen with Separate Prep Room
Spectacular Ocean Views
Licensed Outdoor Patio Overlooking the Ocean - 12 Seats
Licensed 1020 sq ft Front Courtyard - 36 Seats
Licensed 1417 sq ft Inside Space - 50 seats
Approximately \$60,000 in recent leasehold improvements
Lease: 4 years remaining + 5 year option to renew
\*Lease is transferrable, subject to approval of the Landlord