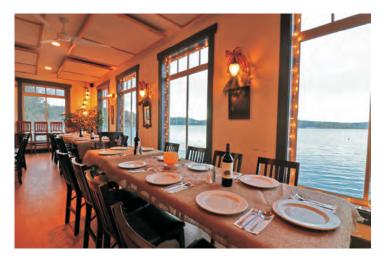

### Hope Bay Waterfront Restaurant!

Own a Waterfront Restaurant on Pender Island! Awesome opportunity to own & operate a gorgeous, recently renovated, 50 seat restaurant that sits right on top of the ocean at Hope Bay, adjacent to the Govt Dock. Food One Primary License includes Liquor License for outside patio spaces, which adds another 48 seats. Suite 6 & 7 has approximately 1417 sq ft interior space, plus an additional 1020 sq ft front courtyard, as well as a private 12 seat oceanfront patio. License & Leases are transferable, pending approval of Liquor Board & Landlord. Over \$60,000 in recent Tenant improvements. Full information package available on request to qualified buyers. A one-of-a-kind opportunity, in one of the most beautiful locations on Pender Island, where Commercial Space is extremely limited. Available for immediate possession, so you can capitalize on the high season market this year. "THIS IS A BUSINESS ASSET SALE ONLY"

Open Plan Kitchen with Separate Prep Room
Spectacular Ocean Views
Licensed Outdoor Patio Overlooking the Ocean - 12 Seats
Licensed 1020 sq ft Front Courtyard - 36 Seats
Licensed 1417 sq ft Inside Space - 50 seats
Approximately \$60,000 in recent leasehold improvements
Lease: 4 years remaining + 5 year option to renew
\*Lease is transferrable, subject to approval of the Landlord