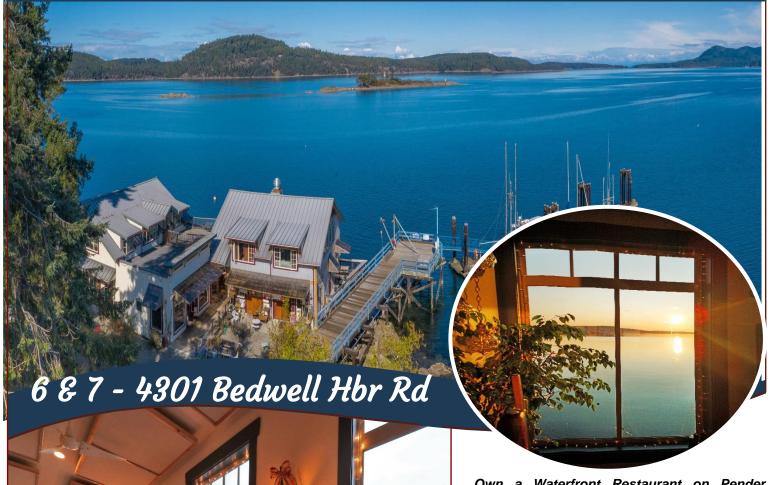

### Hope Bay Waterfront Restaurant!

Own a Waterfront Restaurant on Pender Island! Awesome opportunity to own & operate a gorgeous, recently renovated, 50 seat restaurant that sits right on top of the ocean at Hope Bay, adjacent to the Govt Dock. Food One Primary License includes Liquor License for outside patio spaces, which adds another 48 seats. Suite 6 & 7 has approximately 1417 sq ft interior space, plus an additional 1020 sq ft front courtyard, as well as a private 12 seat oceanfront patio. License & Leases are transferable, pending approval of Liquor Board & Landlord. Over \$60,000 in recent Tenant improvements. Full information package available on request to qualified buyers. A one-of-a-kind opportunity, in one of the most beautiful locations on Pender Island, where Commercial Space is extremely limited. Available for immediate possession, so you can capitalize on the high season market this year. "THIS IS A BUSINESS ASSET SALE ONLY"

# Property Details

**Location:** Hope Bay, Pender Island, BC

Space: Suites 6 & 7

**Fin SqFt:** 1,417

**Unfin SqFt:** 1,020

Courtyard

Seating:

Restaurant: 50 Courtyard: 48 Patio: 12 Wheelchair access

#### Lot Features:

- Waterfront
- Heritage style
- \$60,000 in improvements

Hope Bay: 250-629-3166 Sidney: 250-656-5062 info@DocksideRealty.ca Driftwood: 250-629-3383 Saturna: 250-539-2121 www.DocksideRealty.ca