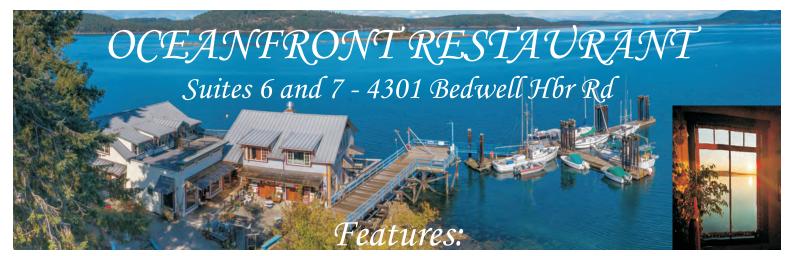

### Hope Bay Waterfront Restaurant!

Own a Waterfront Restaurant on Pender Island! Awesome opportunity to own & operate a gorgeous, recently renovated, 50 seat restaurant that sits right on top of the ocean at Hope Bay, adjacent to the Govt Dock. Food One Primary License includes Liquor License for outside patio spaces, which adds another 48 seats. Suite 6 & 7 has approximately 1417 sq ft interior space, plus an additional 1020 sq ft front courtyard, as well as a private 12 seat oceanfront patio. License & Leases are transferable, pending approval of Liquor Board & Landlord. Over \$60,000 in recent Tenant improvements. Full information package available on request to qualified buyers. A one-of-a-kind opportunity, in one of the most beautiful locations on Pender Island, where Commercial Space is extremely limited. Available for immediate possession, so you can capitalize on the high season market this year. "THIS IS A BUSINESS ASSET SALE ONLY"

Open Plan Kitchen with Separate Prep Room
Spectacular Ocean Views
Licensed Outdoor Patio Overlooking the Ocean - 12 Seats
Licensed 1020 sq ft Front Courtyard - 36 Seats
Licensed 1417 sq ft Inside Space - 50 seats
Approximately \$60,000 in recent leasehold improvements
Lease: 4 years remaining + 5 year option to renew
\*Lease is transferrable, subject to approval of the Landlord