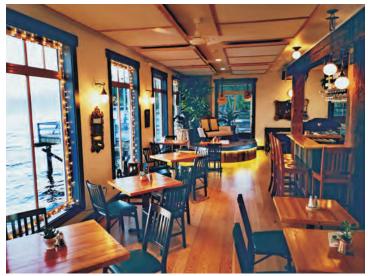

### Hope Bay Waterfront Restaurant!

Own a Waterfront Restaurant on Pender Island! Awesome opportunity to own & operate a gorgeous, recently renovated, 50 seat restaurant that sits right on top of the ocean at Hope Bay, adjacent to the Govt Dock. Food One Primary License includes Liquor License for outside patio spaces, which adds another 48 seats. Suite 6 & 7 has approximately 1417 sq ft interior space, plus an additional 1020 sq ft front courtyard, as well as a private 12 seat oceanfront patio. License & Leases are transferable, pending approval of Liquor Board & Landlord. Over \$60,000 in recent Tenant improvements. Full information package available on request to qualified buyers. A one-of-a-kind opportunity, in one of the most beautiful locations on Pender Island, where Commercial Space is extremely limited. Available for immediate possession, so you can capitalize on the high season market this year. "THIS IS A BUSINESS ASSET SALE ONLY"

# Property Details

**Location:** Hope Bay, Pender Island, BC

Space: Suites 6 & 7

**Fin SqFt:** 1,417

**Unfin SqFt:** 1,020

Courtyard

Seating:

Restaurant: 50 Courtyard: 48 Patio: 12 Wheelchair access

Open Plan Kitchen with Separate Prep Room
Spectacular Ocean Views
Licensed Outdoor Patio Overlooking the Ocean - 12 Seats
Licensed 1020 sq ft Front Courtyard - 36 Seats
Licensed 1417 sq ft Inside Space - 50 seats
Approximately \$60,000 in recent leasehold improvements
Lease: 4 years remaining + 5 year option to renew
\*Lease is transferrable, subject to approval of the Landlord