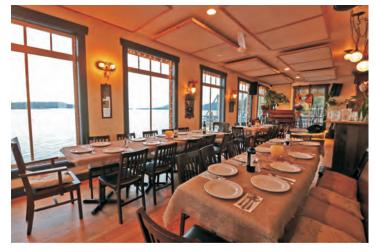

### Hope Bay Waterfront Restaurant!

Own a Waterfront Restaurant on Pender Island! Awesome opportunity to own & operate a gorgeous, recently renovated, 50 seat restaurant that sits right on top of the ocean at Hope Bay, adjacent to the Govt Dock. Food One Primary License includes Liquor License for outside patio spaces, which adds another 48 seats. Suite 6 & 7 has approximately 1417 sq ft interior space, plus an additional 1020 sq ft front courtyard, as well as a private 12 seat oceanfront patio. License & Leases are transferable, pending approval of Liquor Board & Landlord. Over \$60,000 in recent Tenant improvements. Full information package available on request to qualified buyers. A one-of-a-kind opportunity, in one of the most beautiful locations on Pender Island, where Commercial Space is extremely limited. Available for immediate possession, so you can capitalize on the high season market this year. "THIS IS A BUSINESS ASSET SALE ONLY"

# Property Details

**Location:** Hope Bay, Pender Island, BC

Space: Suites 6 & 7

**Fin SqFt:** 1,417

**Unfin SqFt:** 1,020

Courtyard

Seating:

Restaurant: 50 Courtyard: 48 Patio: 12 Wheelchair access

Open Plan Kitchen with Separate Prep Room
Spectacular Ocean Views
Licensed Outdoor Patio Overlooking the Ocean - 12 Seats
Licensed 1020 sq ft Front Courtyard - 36 Seats
Licensed 1417 sq ft Inside Space - 50 seats
Approximately \$60,000 in recent leasehold improvements
Lease: 4 years remaining + 5 year option to renew
\*Lease is transferrable, subject to approval of the Landlord